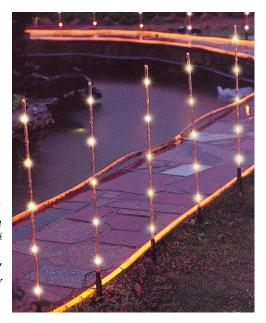

## GL9-24V

STICK DURALIGHT, 24V, extensible type, dia: 11mm, 6,5V/70MA clear bulbs, 2,54cm bulb spacing, 24# clear wire, 2FT length, 9pc stick/set, with J77 240V/24V 25W transformer

WO129-07