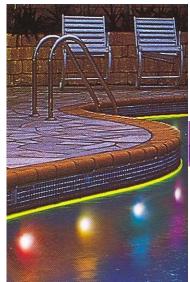

HIGH POWER LED POOL LIGHT, 12V, size: dia306,6\*108mm, ultra bright led: 27 pcs 1w (white led), 48W, stainless steel, IP68

LL-DIA12-24V-PC-RGB colour change HIGH POWER LED POOL LIGHT, 24V, size: dia306,6\*108mm, ultra bright colour led, 48W, stainless steel, IP68 + controller