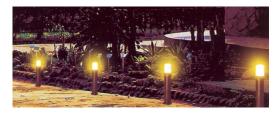

SL4-24V Scape light serie- 4pcs/string - length of 15m - 4 bulbs of 7W - 36W transformer