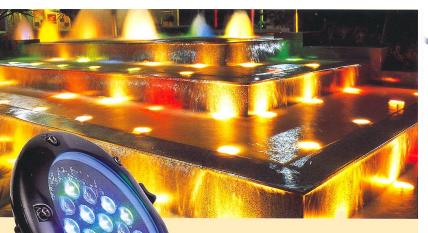

HIGH POWER LED POOL LIGHT, 12V, size: dia306,6\*108mm, ultra bright led: 27 pcs 1w (white led), 48W, stainless steel, IP68

LL-DIA12-24V-PC-RGB colour change HIGH POWER LED POOL LIGHT, 24V, size: dia306,6\*108mm, ultra bright colour led, 48W, stainless steel, IP68 + controller