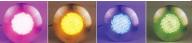

## POOL & GARDEN

LA-DIA220-12V-PI-A LED AQUA, 12V, 25W, stainless steel casing with ultra bright led, with 360 leds (120 red 120 green 120 blue) size: L255\*W180\*H254,4mm

CONTROLLER BOX FOR LED AQUA, each includes one box, one power supply, each can connect with one junction box and 6pcs led aqua fixture