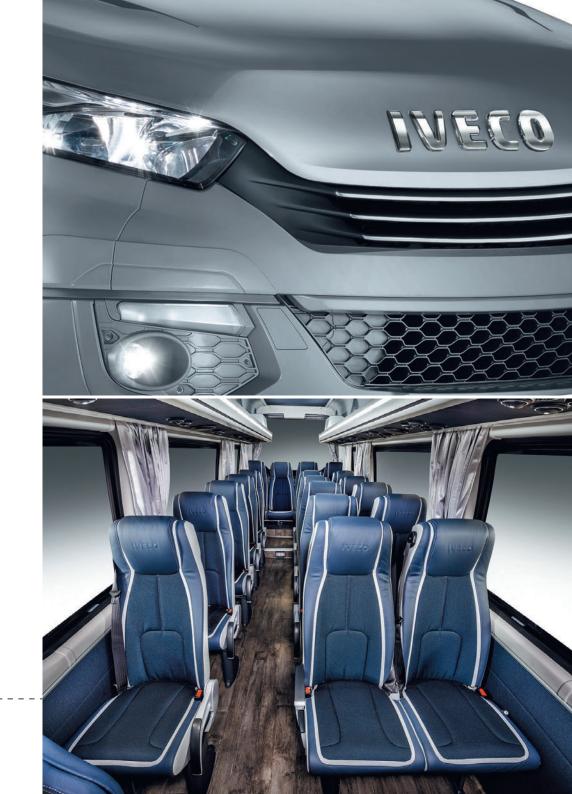

## CHARMAND CHARACTER.

The front of the vehicle is composed of several different modules. The windscreen, framed by a continuous edge, goes right around to the windows on the sides, and joins up with line of the headlights-front grill at mirror height. The hood is positioned between the two modules, and is rounded in shape: its generous size permits easy access to the engine.

The headlights are located in a high position, and are slightly set back, in order to prevent damage from small knocks and bumps. The strip which extends across all four sides of the vehicle protects the bodywork and provides a visual separation of the lower part, which is home to the mechanics of the bus, and the upper part, which is dedicated to the cab.

The new front grille creates a horizontal line linking the headlamps and giving fluidity to the vehicles design.

The large area of glass renders the interior compartment lighter, and allows for increased vertical visibility.

#### DAILY TOURYS – THE PLEASURE OF TRAVELLING IN MAXIMUM COMFORT.

The Daily Tourys is synonymous with comfort and style for tourist buses, in a compact model.

Thanks to the reclining seats, the easy-to-reach lowered luggage compartment with a maximum storage capacity of  $2.5~\text{m}^3$  and new floor and roof trimming, the "family feeling" is even more immediate with the range of IVECO BUS tourist buses.

New high-level standard features such as LED lights and individual air conditioning vents can be complemented with a series of even more exclusive options.

The new Iveco Multi-media system makes travelling even more comfortable and enjoyable for both the driver - thanks to the sat-nav built into the dashboard and the reversing camera - and for passengers, who can make use of an LCD monitor: