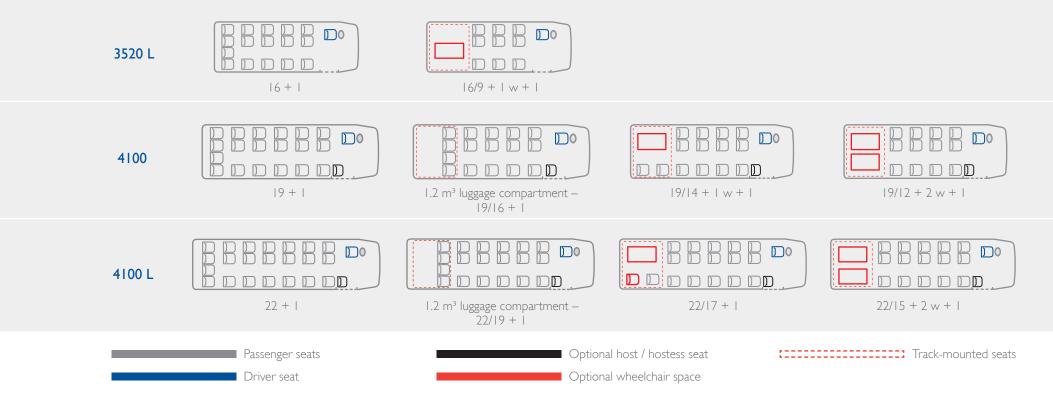

## DAILY TOURYS - COMPLETE VEHICLE LINE-UP.

| Wheelbase<br>(mm) | Length<br>(mm) | Max. power<br>(HP) | Model  | External height of vehicle (mm) | GVW<br>(kg) | Turning radius<br>(mm) |
|-------------------|----------------|--------------------|--------|---------------------------------|-------------|------------------------|
| 4100              | 7120           | 180 D              | 50C HD | 2972                            | 5600        | 7595                   |
| 4100 L            | 7515           | 180 D              | 65C HD | 3090                            | 6100/6500   | 7379                   |

4100

1.2 m³ luggage compartment – 19/16 + 1

4100 L

2.5 m³ lowered luggage compartment – 19 + 1

 $1.2 \text{ m}^3$  luggage compartment -22/19 + 1

Passenger seats

Driver seat

Optional host / hostess seat

## DAILY LINE - COMPLETE VEHICLE LINE-UP.

| Wheelbase<br>(mm) | Length<br>(mm) | Max. power<br>(HP)            | Model  | External height of vehicle (mm) | GVW<br>(kg) | Turning radius<br>(mm) |
|-------------------|----------------|-------------------------------|--------|---------------------------------|-------------|------------------------|
| 3520 L            | 5950           | 150 - 180 D                   | 40C HD | 2784                            | 4500        | 6372                   |
| 4100              | 7120           | 150 - 180 D<br>140 CNG and NP | 50C HD | 2784                            | 5600        | 7595                   |
| 4100 L            | 7515           | 150 - 180 D                   | 60C HD | 2905                            | 6100        | 7379                   |