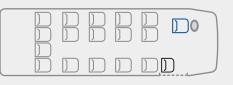

## DAILY LINE - COMPLETE VEHICLE LINE-UP.

| Wheelbase<br>(mm) | Length<br>(mm) | Max. power<br>(HP)            | Model  | External height of vehicle (mm) | GVW<br>(kg) | Turning radius<br>(mm) |
|-------------------|----------------|-------------------------------|--------|---------------------------------|-------------|------------------------|
| 3520 L            | 5950           | 150 - 180 D                   | 40C HD | 2784                            | 4500        | 6372                   |
| 4100              | 7120           | 150 - 180 D<br>140 CNG and NP | 50C HD | 2784                            | 5600        | 7595                   |
| 4100 L            | 7515           | 150 - 180 D                   | 60C HD | 2905                            | 6100        | 7379                   |