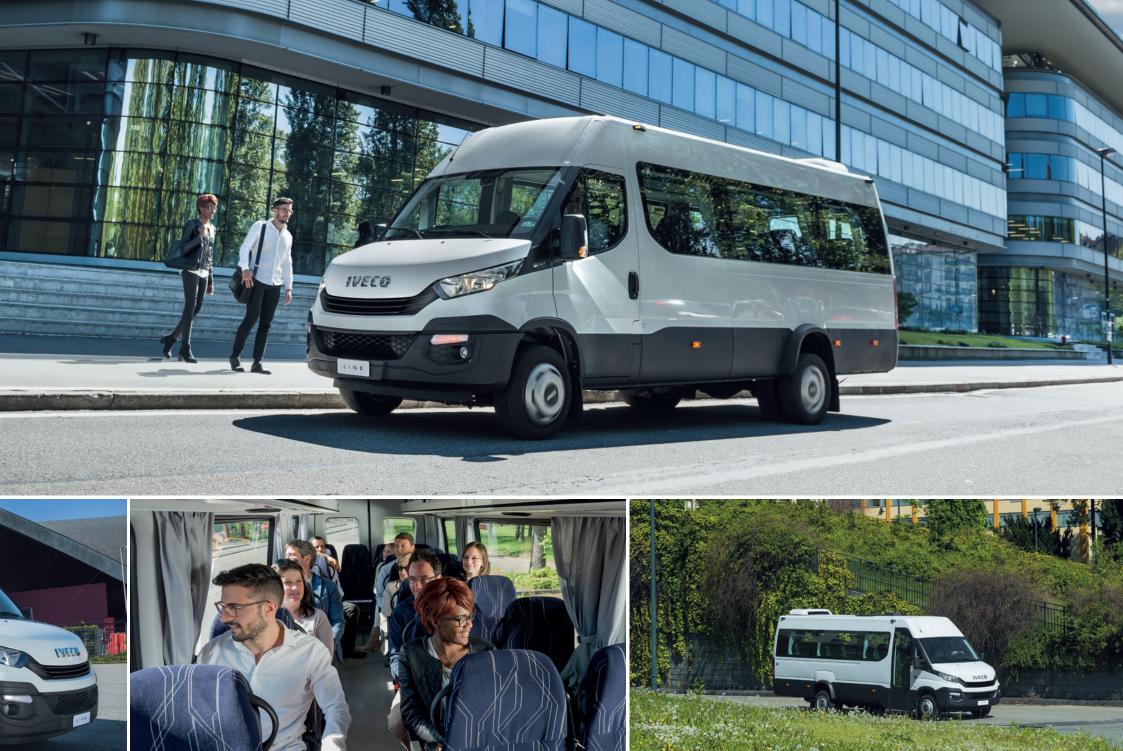

## A DAILY MINIBUS FOR EVERY NEED.

The extensive range of the Daily Minibus is able to meet a wide variety of requirements for different passenger transport missions: tourist mission for traveling with comfort and style, intercity mission with a category-leading passengers capacity and school buses specifically designed for student transport.

#### DAILY TOURYS – THE PLEASURE OF TRAVELLING IN MAXIMUM COMFORT.

The Daily Tourys is synonymous with comfort and style for tourist buses, in a compact model.

Thanks to the reclining seats, the easy-to-reach lowered luggage compartment with a maximum storage capacity of  $2.5~\text{m}^3$  and new floor and roof trimming, the "family feeling" is even more immediate with the range of IVECO BUS tourist buses.

## SPACIOUS, VERSATILE, EFFICIENT.

Ideal for intercity journeys and with a category-leading passenger capacity to help keep running costs low, the Daily Line offers a configuration to suit every need.

Indeed, the model comes in a choice of three lengths, with two different door types and various passenger seat layouts: from 16 to 22 spaces. This makes it easy to customise the vehicle according to requirements, without having to compromise between features and fittings and passenger capacity.