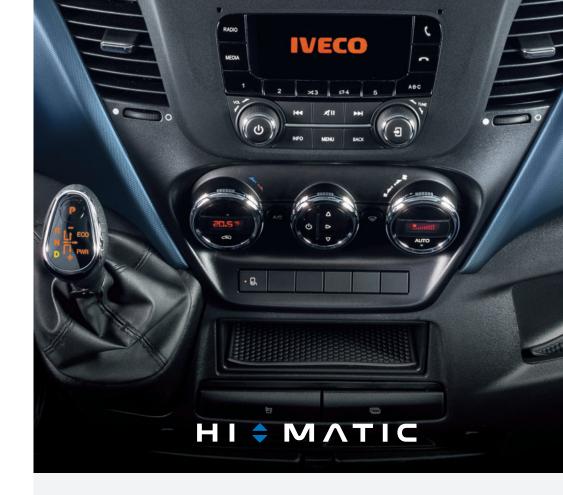

## AUTOMOBILE-LIKE DRIVER'S COMFORT.

The Daily Minibus ensures automobile-like ergonomics and driver's comfort thanks to the redesigned driver area and to the new Hi-Matic transmission, standard for all Tourys versions, the best in class in its category in every mission, from city traffic to long distance.

The new seat features a lowered seating point (by 15 mm) while the steering wheel is now 20 mm smaller and 7° more vertical, improving comfort and handling.

With 40 mm more glass, which improves visibility by 4°, the new windscreen increases the driver's field of vision. The controls have been positioned in an ideal layout to improve handling, whilst the new dashboard now contains wider and more practical and easily accessible storage compartments.

The climate control system boasts higher efficiency and soundproofing to help avoid driver fatigue, even during longer and more difficult missions.

The functional dashboard introduces new key features designed to create a connected professional workstation.

#### MORE SPRINT WITH HI-MATIC.

The gearbox is available in two versions - the 6-gear manual version and the innovative 8-speed Hi-Matic automatic version.

The new Hi-Matic automatic gearbox is designed to ensure maximum performance, minimal running costs, unbeatable comfort and superior gear changes, along with reduced fuel consumption. Thanks to its 8 gear ratios, gear change is quicker and more precise when compared to standard 6-gear models, because it ensures that only the correct gear is engages at whatever engine speed, in less than 200 milliseconds.

## Electronic control allows for two operating modes, which are functional to the specific mission needs:

- ◆ ECO for smooth, low-speed gear shifting to enhance comfort and keep fuel consumption low
- POWER for faster, higher speed gear shifting to achieve more precise gear engagement and a sporty driving style