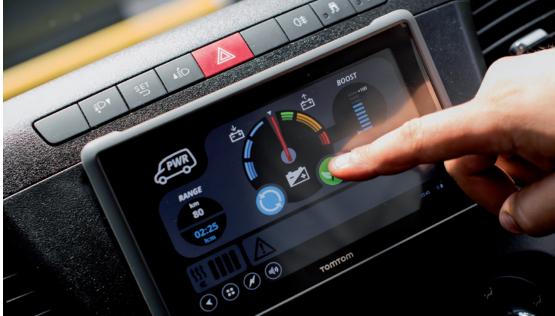

A leader in alternative propulsion technologies, lveco broadens its range of vehicles with this new, fully-electric version: an eco-friendly, silent motor with zero emissions, perfect for city-centre transport.

| ENGINE               | Emission level<br>Homologation | Max. power<br>(kW) | Max torque<br>(Nm) | Energy management                                                    |
|----------------------|--------------------------------|--------------------|--------------------|----------------------------------------------------------------------|
| Fully-electric motor | Zero emissions vehicle         | 80                 | 300                | 2 or 3 high-density sodium batteries<br>+ high-power supercapacitors |