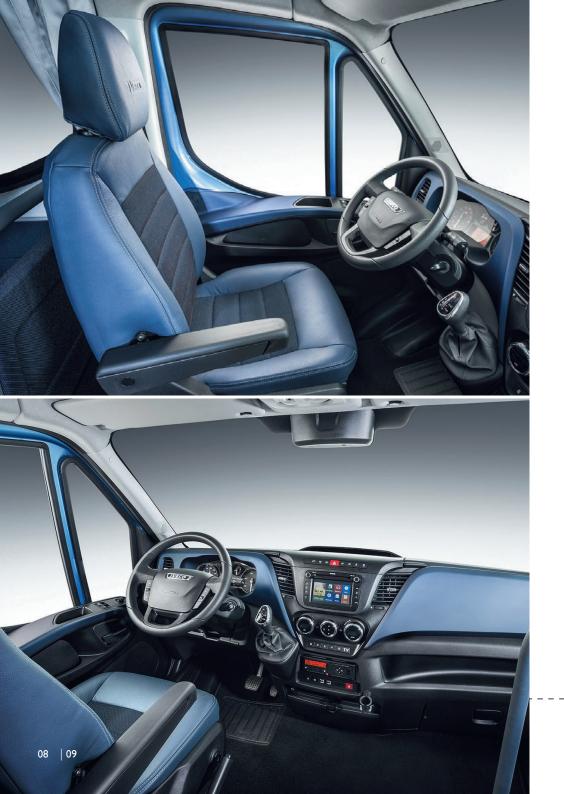

## AUTOMOBILE-LIKE DRIVER'S COMFORT.

The Daily Minibus ensures automobile-like ergonomics and driver's comfort thanks to the redesigned driver area and to the new Hi-Matic transmission, standard for all Tourys versions, the best in class in its category in every mission, from city traffic to long distance.

The new seat features a lowered seating point (by 15 mm) while the steering wheel is now 20 mm smaller and 7° more vertical, improving comfort and handling.

With 40 mm more glass, which improves visibility by 4°, the new windscreen increases the driver's field of vision. The controls have been positioned in an ideal layout to improve handling, whilst the new dashboard now contains wider and more practical and easily accessible storage compartments.

The climate control system boasts higher efficiency and soundproofing to help avoid driver fatigue, even during longer and more difficult missions.

The functional dashboard introduces new key features designed to create a connected professional workstation.