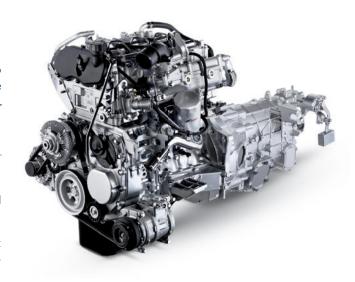

Rear wheel drive ensures optimal traction and remarkable pick-up.

The FPT Industrial FIC 3 litre engine is guaranteed compliant with the Euro VI standard and allows for consumption to be optimised according to the specific mission to be undertaken.

The Daily Minibus is the only vehicle in its category to use industrial-original Diesel engines, which are optimised for heavy use, and can achieve high mileages whilst maintaining maximum efficiency.

Available in a Euro VI Heavy Duty version, these Diesel engines use EGR and SCR (Selective Catalytic Reduction) systems, which guarantee high performance and reduced fuel consumption. The compact aftertreatment system is located at chassis level, without compromising the load space in any way.

The new-generation Common Rail system allows for injection pressures of up to 2000 bar.

The range of engines available is completed by the ultra-green NATURAL POWER methane model, which is 136 HP and Euro VI Heavy Duty-approved.