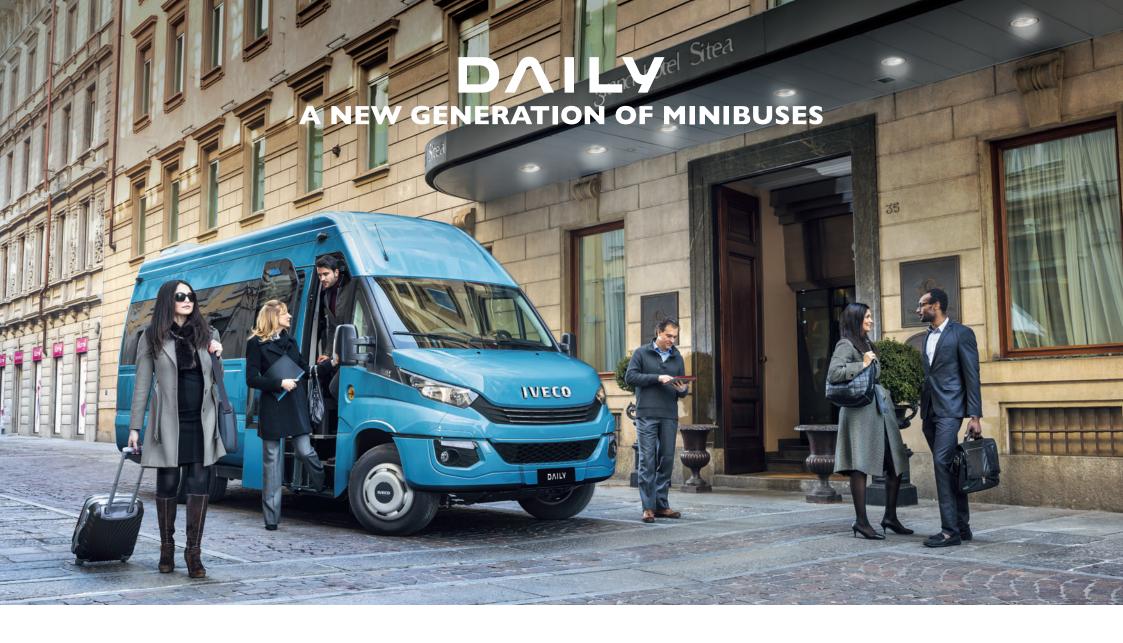

## DAILY. A NEW GENERATION OF MINIBUSES.

HIGH COMFORT

IMPROVED ERGONOMICS
AND DRIVING COMFORT
ON-BOARD CONNECTIVITY

DIESEL, NATURAL POWER AND ELECTRIC ENGINES AVAILABLE FOR SPECIFIC APPLICATIONS

NEW 8-SPEED HI-MATIC AUTOMATIC TRANSMISSION

LENGTHS RANGING FROM 6 M UPTO 7.5 M OUTSTANDING LOAD CAPACITY UPTO 6.5 T TOURIST, INTERCITY AND SCHOOL VERSIONS