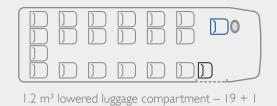

4100

1.2 m³ luggage compartment – 19/16 + 1

4100 L

2.5 m³ lowered luggage compartment – 19 + 1

 $1.2 \text{ m}^3$  luggage compartment -22/19 + 1

Passenger seats

Driver seat

Optional host / hostess seat