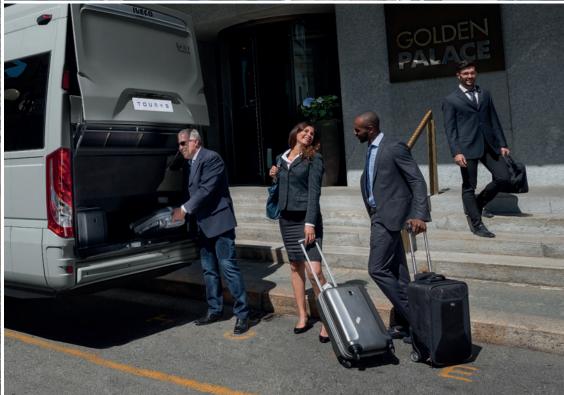

#### DAILY TOURYS – THE PLEASURE OF TRAVELLING IN MAXIMUM COMFORT.

The Daily Tourys is synonymous with comfort and style for tourist buses, in a compact model.

Thanks to the reclining seats, the easy-to-reach lowered luggage compartment with a maximum storage capacity of  $2.5~\text{m}^3$  and new floor and roof trimming, the "family feeling" is even more immediate with the range of IVECO BUS tourist buses.

This feeling is also present in the new pantograph rear door, with improved quality and ease of opening. When opened, the door occupies very little space: another unique feature for vehicles in this category.

New high-level standard features such as LED lights and individual air conditioning vents can be complemented with a series of even more exclusive options.

The new Iveco Multi-media system makes travelling even more comfortable and enjoyable for both the driver - thanks to the sat-nav built into the dashboard and the reversing camera - and for passengers, who can make use of an LCD monitor:

Among the other equipment available are the USB ports in every seat, the drinks fridge and the coffee machine beside the driver: the perfect companions for long journeys.

The innovative 8-speed Hi-Matic automatic gearbox comes as a standard equipment on Daily Tourys to provide absolute driving pleasure and enhanced safety while driving comfortably.