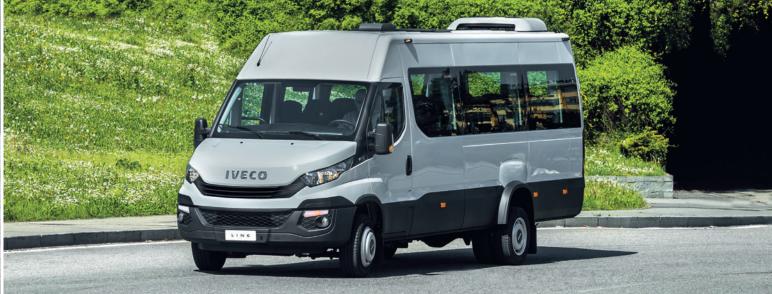

#### THE MINIBUS WITH THE BUSINESS INSTINCT FOR MOVING PEOPLE.

The New Daily Minibus is the right choice to develop your business. With its new Euro VI engines providing more power, lower fuel consumption and best in class cost of ownership, its increased comfort for both driver and passengers, advanced connectivity and unlimited versatility to meet all passenger transport needs, the New Daily Minibus is your perfect business partner. New Daily is the perfect partner, and one you can rely on, with its unfailing instinct for anticipating your business needs and providing the solution when you need it, year after year.

#### READY FOR ANYTHING.

The Daily Minibus offers a complete range in terms of size, engine capacity and customisation. Designed to respond to the needs of each and every customer, whilst offering a wide choice of fittings and equipment, the Daily Minibus range makes travel and driving a real pleasure.

## DAILY. A NEW GENERATION OF MINIBUSES.

HIGH COMFORT

IMPROVED ERGONOMICS
AND DRIVING COMFORT
ON-BOARD CONNECTIVITY

DIESEL, NATURAL POWER AND ELECTRIC ENGINES AVAILABLE FOR SPECIFIC APPLICATIONS

NEW 8-SPEED HI-MATIC AUTOMATIC TRANSMISSION

LENGTHS RANGING FROM 6 M UPTO 7.5 M OUTSTANDING LOAD CAPACITY UPTO 6.5 T TOURIST, INTERCITY AND SCHOOL VERSIONS