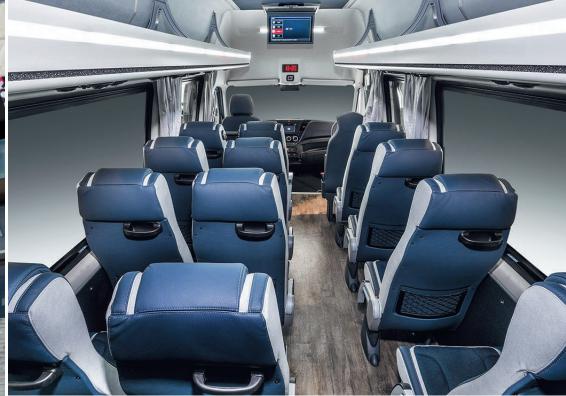

#### DAILY TOURYS – THE PLEASURE OF TRAVELLING IN MAXIMUM COMFORT.

The Daily Tourys is synonymous with comfort and style for tourist buses, in a compact model.

Thanks to the reclining seats, the easy-to-reach lowered luggage compartment with a maximum storage capacity of  $2.5~\text{m}^3$  and new floor and roof trimming, the "family feeling" is even more immediate with the range of IVECO BUS tourist buses.

New high-level standard features such as LED lights and individual air conditioning vents can be complemented with a series of even more exclusive options.

The new Iveco Multi-media system makes travelling even more comfortable and enjoyable for both the driver - thanks to the sat-nav built into the dashboard and the reversing camera - and for passengers, who can make use of an LCD monitor:

Among the other equipment available are the USB ports in every seat, the drinks fridge and the coffee machine beside the driver: the perfect companions for long journeys.

The innovative 8-speed Hi-Matic automatic gearbox comes as a standard equipment on Daily Tourys to provide absolute driving pleasure and enhanced safety while driving comfortably.