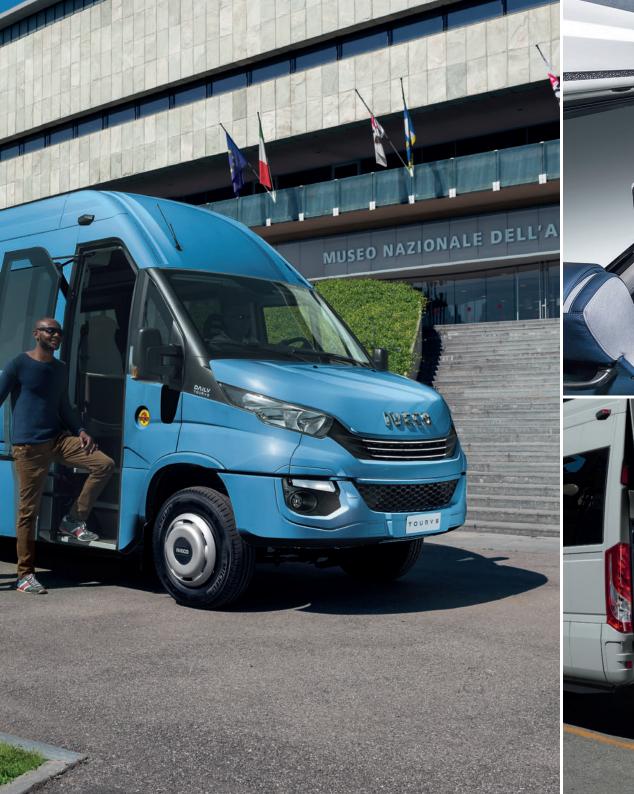

#### DAILY TOURYS – THE PLEASURE OF TRAVELLING IN MAXIMUM COMFORT.

The Daily Tourys is synonymous with comfort and style for tourist buses, in a compact model.

Thanks to the reclining seats, the easy-to-reach lowered luggage compartment with a maximum storage capacity of  $2.5~\text{m}^3$  and new floor and roof trimming, the "family feeling" is even more immediate with the range of IVECO BUS tourist buses.

This feeling is also present in the new pantograph rear door, with improved quality and ease of opening. When opened, the door occupies very little space: another unique feature for vehicles in this category.