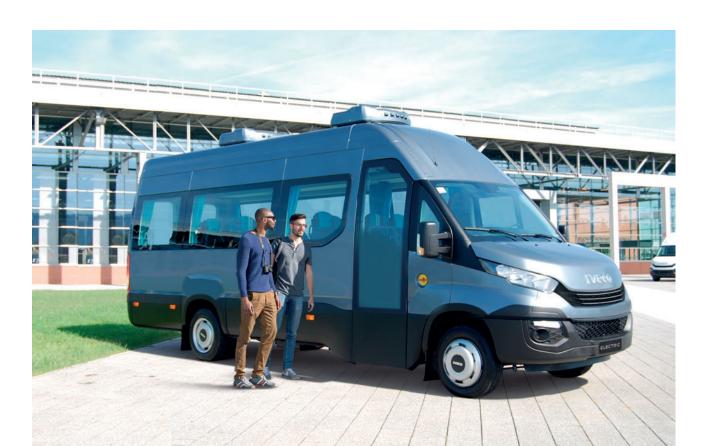

A leader in alternative propulsion technologies, lveco broadens its range of vehicles with this new, fully-electric version: an eco-friendly, silent motor with zero emissions, perfect for city-centre transport.

| ENGINE               | Emission level<br>Homologation | Max. power<br>(kW) | Max torque<br>(Nm) | Energy management                                                    |
|----------------------|--------------------------------|--------------------|--------------------|----------------------------------------------------------------------|
| Fully-electric motor | Zero emissions vehicle         | 80                 | 300                | 2 or 3 high-density sodium batteries<br>+ high-power supercapacitors |