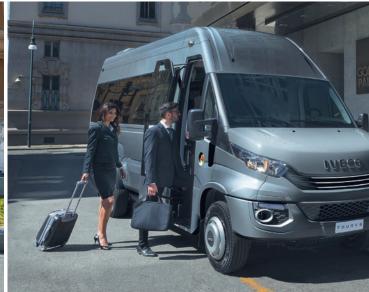

#### DAILY TOURYS – THE PLEASURE OF TRAVELLING IN MAXIMUM COMFORT.

The Daily Tourys is synonymous with comfort and style for tourist buses, in a compact model.

Thanks to the reclining seats, the easy-to-reach lowered luggage compartment with a maximum storage capacity of  $2.5~\text{m}^3$  and new floor and roof trimming, the "family feeling" is even more immediate with the range of IVECO BUS tourist buses.

This feeling is also present in the new pantograph rear door, with improved quality and ease of opening. When opened, the door occupies very little space: another unique feature for vehicles in this category.