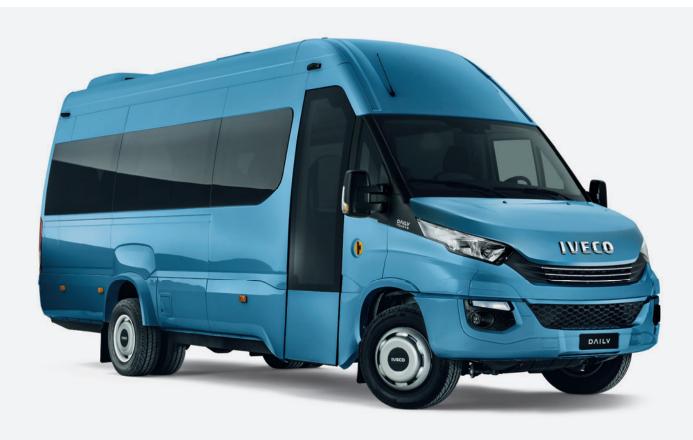

## CHARMAND CHARACTER.

The front of the vehicle is composed of several different modules. The windscreen, framed by a continuous edge, goes right around to the windows on the sides, and joins up with line of the headlights-front grill at mirror height. The hood is positioned between the two modules, and is rounded in shape: its generous size permits easy access to the engine.

The headlights are located in a high position, and are slightly set back, in order to prevent damage from small knocks and bumps. The strip which extends across all four sides of the vehicle protects the bodywork and provides a visual separation of the lower part, which is home to the mechanics of the bus, and the upper part, which is dedicated to the cab.

The new front grille creates a horizontal line linking the headlamps and giving fluidity to the vehicles design.

The large area of glass renders the interior compartment lighter, and allows for increased vertical visibility.

The new design also improves the aerodynamics of the vehicle, bringing the  $Cx\ up$  to 0.316.