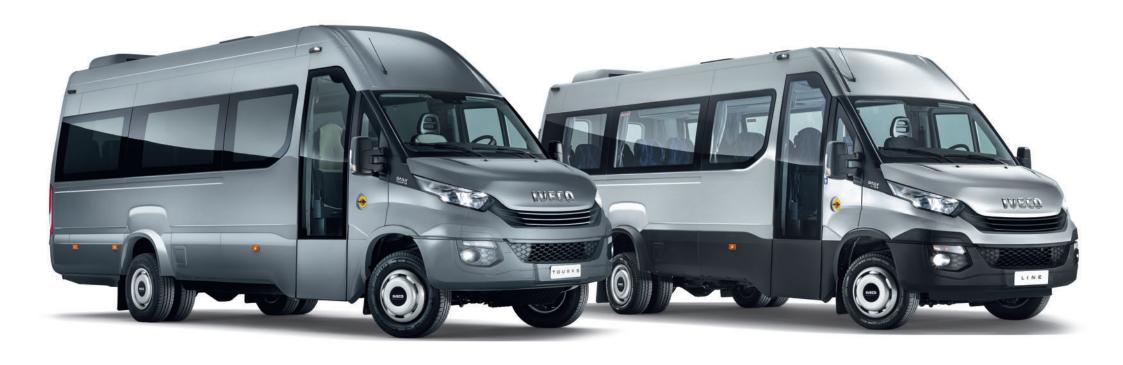

#### THE MINIBUS WITH THE BUSINESS INSTINCT FOR MOVING PEOPLE.

The New Daily Minibus is the right choice to develop your business. With its new Euro VI engines providing more power, lower fuel consumption and best in class cost of ownership, its increased comfort for both driver and passengers, advanced connectivity and unlimited versatility to meet all passenger transport needs, the New Daily Minibus is your perfect business partner. New Daily is the perfect partner, and one you can rely on, with its unfailing instinct for anticipating your business needs and providing the solution when you need it, year after year.

#### READY FOR ANYTHING.

The Daily Minibus offers a complete range in terms of size, engine capacity and customisation. Designed to respond to the needs of each and every customer, whilst offering a wide choice of fittings and equipment, the Daily Minibus range makes travel and driving a real pleasure.

## Unlimited versatility

- 3 missions tourist, interurban and school
- 3 engines Diesel, Natural Power CNG and Electric
- Load capacity adapted and optimised according to the type of equipment