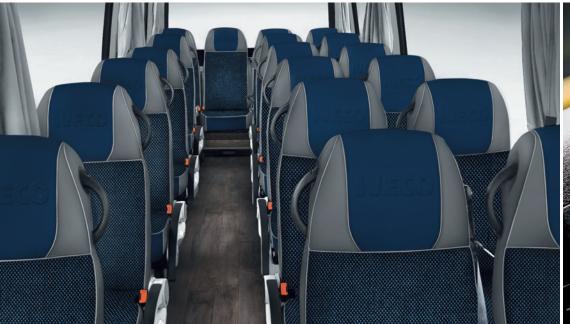

## PASSENGERS' COMFORT AND SAFETY.

The Daily Minibus offers a wide range of solutions in terms of technology and style fully dedicated to passenger comfort: new interior design, new layout, improved air conditioning and diffusion systems and better air suspensions.

The safety devices fitted on the Daily Minibus, such as the ESP9, the LDWS system which alerts the driver if he or she strays out of lane, and the cruise control function, make travelling on board even more enjoyable and relaxing.

#### DAILY TOURYS – THE PLEASURE OF TRAVELLING IN MAXIMUM COMFORT.

The Daily Tourys is synonymous with comfort and style for tourist buses, in a compact model.

Thanks to the reclining seats, the easy-to-reach lowered luggage compartment with a maximum storage capacity of  $2.5~\text{m}^3$  and new floor and roof trimming, the "family feeling" is even more immediate with the range of IVECO BUS tourist buses.

New high-level standard features such as LED lights and individual air conditioning vents can be complemented with a series of even more exclusive options.

The new Iveco Multi-media system makes travelling even more comfortable and enjoyable for both the driver - thanks to the sat-nav built into the dashboard and the reversing camera - and for passengers, who can make use of an LCD monitor: