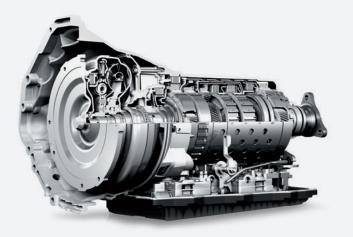

#### MORE SPRINT WITH HI-MATIC.

The gearbox is available in two versions - the 6-gear manual version and the innovative 8-speed Hi-Matic automatic version.

The new Hi-Matic automatic gearbox is designed to ensure maximum performance, minimal running costs, unbeatable comfort and superior gear changes, along with reduced fuel consumption. Thanks to its 8 gear ratios, gear change is quicker and more precise when compared to standard 6-gear models, because it ensures that only the correct gear is engages at whatever engine speed, in less than 200 milliseconds.

As an option, the Daily minibus, equipped with Hi-Matic automatic gearbox, can be fitted with an electronic retarder a winning combination which enhances safety on hilly and mountainous roads.

## Electronic control allows for two operating modes, which are functional to the specific mission needs:

- ◆ ECO for smooth, low-speed gear shifting to enhance comfort and keep fuel consumption low
- POWER for faster, higher speed gear shifting to achieve more precise gear engagement and a sporty driving style