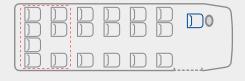

## DAILY TOURYS - COMPLETE VEHICLE LINE-UP.

| Wheelbase<br>(mm) | Length<br>(mm) | Max. power<br>(HP) | Model  | External height of vehicle (mm) | GVW<br>(kg) | Turning radius<br>(mm) |
|-------------------|----------------|--------------------|--------|---------------------------------|-------------|------------------------|
| 4100              | 7120           | 180 D              | 50C HD | 2972                            | 5600        | 7595                   |
| 4100 L            | 7515           | 180 D              | 65C HD | 3090                            | 6100/6500   | 7379                   |

4100

1.2 m³ luggage compartment – 19/16 + 1

4100 L

2.5 m³ lowered luggage compartment – 19 + 1

 $1.2 \text{ m}^3$  luggage compartment -22/19 + 1

Passenger seats

Driver seat

Optional host / hostess seat