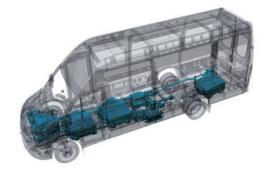

A leader in alternative propulsion technologies, lveco broadens its range of vehicles with this new, fully-electric version: an eco-friendly, silent motor with zero emissions, perfect for city-centre transport.

| ENGINE               | Emission level<br>Homologation | Max. power<br>(kW) | Max torque<br>(Nm) | Energy management                                                    |
|----------------------|--------------------------------|--------------------|--------------------|----------------------------------------------------------------------|
| Fully-electric motor | Zero emissions vehicle         | 80                 | 300                | 2 or 3 high-density sodium batteries<br>+ high-power supercapacitors |