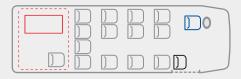

4100

1.2 m³ luggage compartment – 19/16 + 1

4100 L

2.5 m³ lowered luggage compartment – 19 + 1

 $1.2 \text{ m}^3$  luggage compartment -22/19 + 1

Passenger seats

Driver seat

Optional host / hostess seat

Track-mounted seats

| MECHANICAL CHARACTERISTICS                                   |   |
|--------------------------------------------------------------|---|
| Hi-Matic transmission                                        | S |
| Electronic retarder                                          | 0 |
| ESP9                                                         | S |
| Cruise control                                               | S |
| LDWS (Lane Departure Warning System)                         | S |
| Rear air suspensions (ECAS)                                  | S |
| 100 L fuel tank                                              | S |
| BODYWORK AND EXTERIOR EQUIPMENT                              |   |
| DRL (Daytime Running Lights)                                 | S |
| Foglamps                                                     | 0 |
| Passenger electric sliding door                              | S |
| Metallic paint                                               | 0 |
| Rear and side bumpers in same colour as vehicle              | S |
| WINDOWS AND THERMAL COMFORT                                  |   |
| Driver area automatic air conditioning                       | S |
| Passenger area air conditioning through air channels         | S |
| Individual air diffusion on luggage racks                    | S |
| Passenger area air conditioning with heating function        | 0 |
| Engine water preheater                                       | 0 |
| Roof air fan                                                 | S |
| Convector heater in passenger area                           | S |
| Additional independent air heating system, in passenger area | 0 |
| Tinted privacy glass                                         | S |
| Double glazing                                               | 0 |

| INTERIOR EQUIPMENT                                        |   |
|-----------------------------------------------------------|---|
| Floor covering in PVC                                     | S |
| Side wall covering coordinated with passenger seats       | S |
| Soft touch windows frame covering                         | S |
| Manual emergency and ventilation roof hatch               | S |
| Electrical emergency and ventilation roof hatch           | 0 |
| Rear platform for wheelchair access                       | 0 |
| Rear tailgate with pantograph opening                     | S |
| Rear lowered luggage compartment                          | S |
| High comfort passenger seats                              | S |
| Host / Hostess seat                                       | 0 |
| Pleated curtains on passenger windows                     | S |
| Individual LED lights on luggage rack                     | 0 |
| Blue and white LEDs on luggage rack                       | S |
| LED lights on entry steps and ceiling                     | S |
| DRIVER'S AREA                                             |   |
| Driver's airbag                                           | S |
| Adjustable steering wheel                                 | S |
| Leather steering wheel                                    | S |
| Adjustable and air suspended driver's seat                | S |
| Black and blue coloured dashboard                         | S |
| Refrigerated glove compartment                            | S |
| Heated driver's seat                                      | 0 |
| Partition wall between the driver and the first row seats | S |
| ACCESSORIES                                               |   |
| Multimedia system                                         | 0 |
| Radio with Bluetooth®                                     | S |
| Microphone                                                | 0 |
| USB plugs                                                 | 0 |
| Coffee machine                                            | 0 |
| Fridge                                                    | 0 |
| Digital clock                                             | 0 |
| Rear parking sensors                                      | 0 |
| Wheel covers with Iveco logo                              | S |
| Breathalyser installation                                 | 0 |