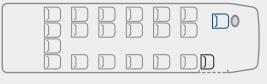

4100

1.2 m³ luggage compartment – 19/16 + 1

4100 L

2.5 m³ lowered luggage compartment – 19 + 1

 $1.2 \text{ m}^3$  luggage compartment -22/19 + 1

Passenger seats

Driver seat

Optional host / hostess seat